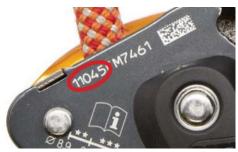

Petzl is not aware of any accidents resulting from this.

Petzl has increased the mechanical strength of the handle on all GRIGRI 2's since serial number 11137.

Further details can be found on Petzl's website here